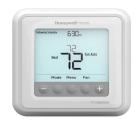

## ecobee Honeywell

| Thermostats                    | Gold                             | Silver                           | Bronze                           |
|--------------------------------|----------------------------------|----------------------------------|----------------------------------|
| Brand                          | Ecobee                           | Honeywell                        | Honeywell                        |
| Model                          | Voice Control with<br>Sensors    | T 6 Pro Wifi                     | T6 Pro                           |
| Programmable                   | $\checkmark$                     | $\checkmark$                     | Optional                         |
| Auto Changeover                | $\checkmark$                     | $\checkmark$                     | $\checkmark$                     |
| Humidification control         | $\checkmark$                     |                                  |                                  |
| Wireless Indoor Sensors        | 1                                |                                  |                                  |
| Outdoor temperature<br>Display | √                                | $\checkmark$                     |                                  |
| Heat/Cool Stages               | 4/2                              | 2/2                              | 2/1                              |
| Wifi Enabled                   | $\checkmark$                     | $\checkmark$                     |                                  |
| Works with                     | Alexa, Apple Homekit &<br>More   | Google, Apple Home,<br>Alexa     |                                  |
| Warranty                       | 5-year Mfr Parts<br>1-Year labor | 5-year Mfr Parts<br>1-Year labor | 5-year Mfr Parts<br>1-Year labor |
| Price*                         | \$                               | \$                               | \$                               |