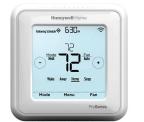

## ecobee Honeywell

| Thermostats                    | Gold                             | Silver                           | Bronze                           |
|--------------------------------|----------------------------------|----------------------------------|----------------------------------|
| Brand                          | Ecobee                           | Honeywell                        | Honeywell                        |
| Model                          | Voice Control with<br>Sensors    | T 6 Pro Wifi                     | T6 Pro                           |
| Programmable                   | $\checkmark$                     | $\checkmark$                     | Optional                         |
| Auto Changeover                | $\checkmark$                     | $\checkmark$                     | $\checkmark$                     |
| Humidification control         | $\checkmark$                     |                                  |                                  |
| Wireless Indoor Sensors        | 1                                |                                  |                                  |
| Outdoor temperature<br>Display | √                                | $\checkmark$                     |                                  |
| Heat/Cool Stages               | 4/2                              | 2/2                              | 2/1                              |
| Wifi Enabled                   | $\checkmark$                     | $\checkmark$                     |                                  |
| Works with                     | Alexa, Apple Homekit &<br>More   | Google, Apple Home,<br>Alexa     |                                  |
| Warranty                       | 5-year Mfr Parts<br>1-Year labor | 5-year Mfr Parts<br>1-Year labor | 5-year Mfr Parts<br>1-Year labor |
| Price*                         | \$                               | \$                               | \$                               |