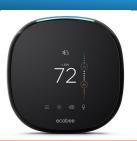

## ecobee Honeywell

| Thermostats                    | Gold                             | Silver                           | Bronze                           |
|--------------------------------|----------------------------------|----------------------------------|----------------------------------|
| Brand                          | Ecobee                           | Honeywell                        | Honeywell                        |
| Model                          | Voice Control with<br>Sensors    | T 6 Pro Wifi                     | T6 Pro                           |
| Programmable                   | $\checkmark$                     | $\checkmark$                     | Optional                         |
| Auto Changeover                | $\checkmark$                     | $\checkmark$                     | $\checkmark$                     |
| Humidification control         | $\checkmark$                     |                                  |                                  |
| Wireless Indoor Sensors        | 1                                |                                  |                                  |
| Outdoor temperature<br>Display | √                                | $\checkmark$                     |                                  |
| Heat/Cool Stages               | 4/2                              | 2/2                              | 2/1                              |
| Wifi Enabled                   | $\checkmark$                     | $\checkmark$                     |                                  |
| Works with                     | Alexa, Apple Homekit &<br>More   | Google, Apple Home,<br>Alexa     |                                  |
| Warranty                       | 5-year Mfr Parts<br>1-Year labor | 5-year Mfr Parts<br>1-Year labor | 5-year Mfr Parts<br>1-Year labor |
| Price*                         | \$                               | \$                               | \$                               |